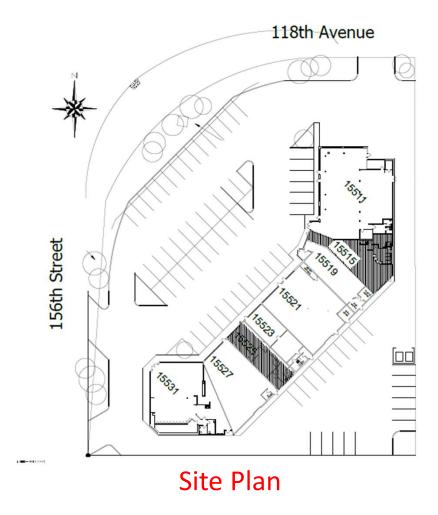

## **Available Premises**

- $\triangleright$  15515 118 Ave 1,756 SQ. FT. -Available Immediately
- $\triangleright$  15525 118 Ave 1,202 SQ. FT. -Available Immediately

Karen Lubenow
Real Estate Manager
Toll Free:1-888-343-3388
Phone: (403) 228-3838
klubenow@wciltd.ca

## **Available Premises**

- $\triangleright$  15515 118 Ave 1,756 SQ. FT. -Available Immediately
- $\triangleright$  15525 118 Ave 1,202 SQ. FT. -Available Immediately