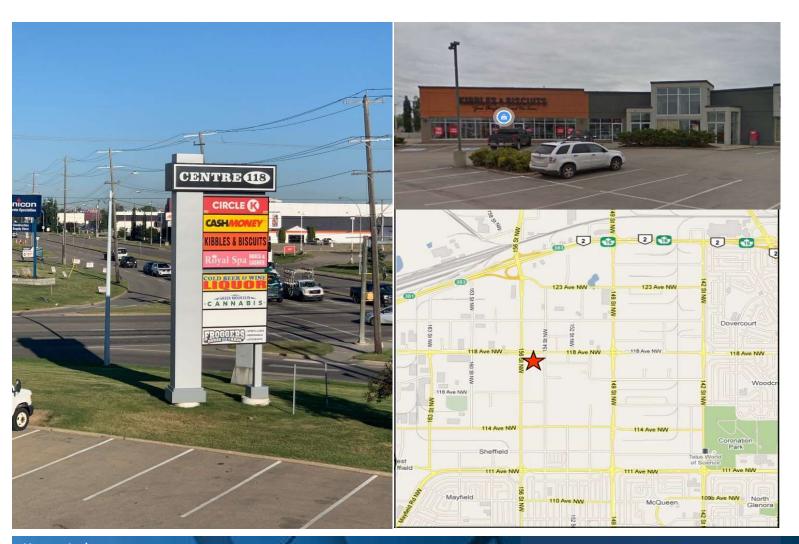

### **PROPERTY DETAILS**

The Retail Centre is located on the corner of 156<sup>th</sup> Street and 118 Avenue. Situated in one of the most populated industrial areas in Edmonton. The Retail Centre has direct exposure to 118 Avenue and 156 Street. Whether your business is retail, hospitality, or office space this property will provide you with an excellent location. Some market highlights include: