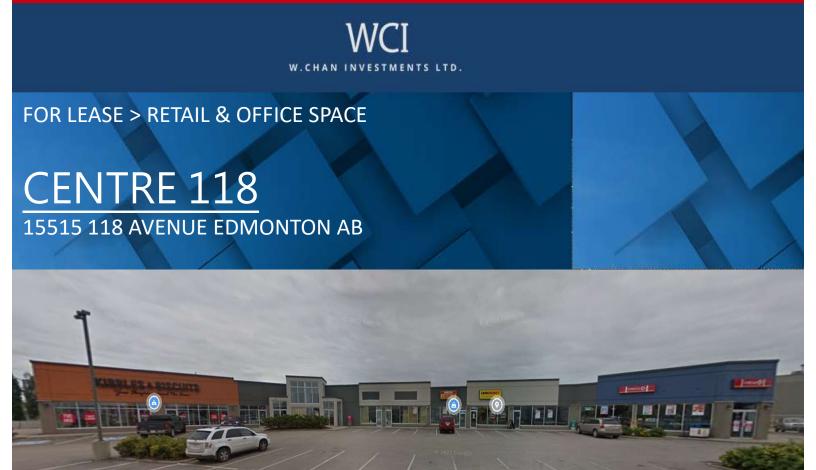

FOR LEASE > RETAIL & OFFICE SPACE

# CENTRE 118

15515 118 AVENUE EDMONTON AB

### **PROPERTY DETAILS**

The Retail Centre is located on the corner of 156<sup>th</sup> Street and 118 Avenue. Situated in one of the most populated industrial areas in Edmonton. The Retail Centre has direct exposure to 118 Avenue and 156 Street. Whether your business is retail, hospitality, or office space this property will provide you with an excellent location. Some market highlights include: